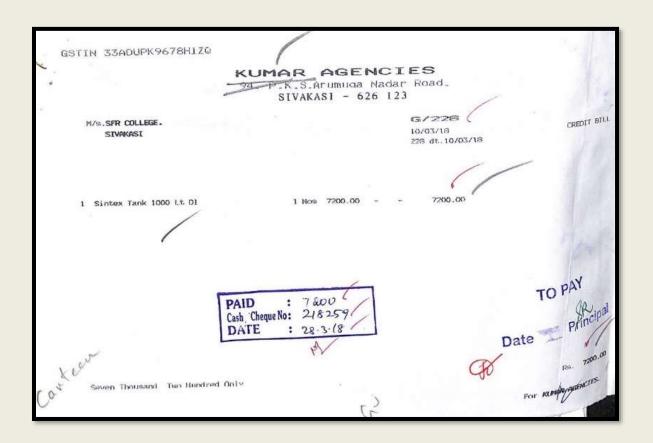

## **Purchase BILLS**

| THE STANDARD FIREWORKS RAJARATNAM COLLEGE FOR WOMEN, SIVAKASI.    |  |  |  |  |
|-------------------------------------------------------------------|--|--|--|--|
| VOUCHER Vr.No. 24/5                                               |  |  |  |  |
| NcHead: SFAC. Date 28-3.2018                                      |  |  |  |  |
| Received from The Principal / Secretary                           |  |  |  |  |
| The Standard Fireworks Rajaratnam College For Women, Sivakasi,the |  |  |  |  |
| sum of Rupees Seven thousand two hundred                          |  |  |  |  |
| in cash E-Transfer Cheque No. 2/8259                              |  |  |  |  |
| IOB TMB SBI .                                                     |  |  |  |  |
| being Sintex Tank proschared from Kumar                           |  |  |  |  |
| Agencies, Sivakasi. Canteen grong New Tank                        |  |  |  |  |
| Rs.7800 Debit Account                                             |  |  |  |  |
| Signature Address                                                 |  |  |  |  |
| Acct. O.S/O.M Principal                                           |  |  |  |  |