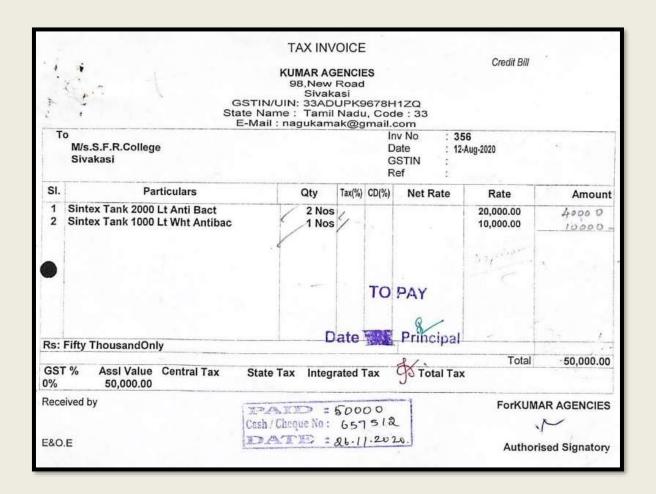

## **Purchase BILLS**

|                              | FIREWORKS RAJARATNAM<br>OR WOMEN, SIVAKASI. |
|------------------------------|---------------------------------------------|
|                              | VOUCHER Vr.No. 945                          |
| A/c.Head: SFA/C              | Date 26-11-20 20                            |
|                              | Received from The Principal / Secretary     |
| The Standard Fireworks Ra    | ajaratnam College For Women, Sivakasi,the   |
| m of Rupees Fifty H          | housand only.                               |
| 10B TMB 19 being Sintex Tank | Cheque No. 657212.  7 SBI                   |
| Rs.50,000 f.                 | Signature A-bell Address O.S./O.M Principal |